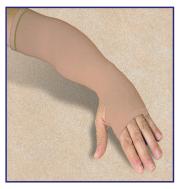

## **LATEX FREE**

MTPS26000 - Arm Sleeve

**Spanda-Sleeves** are versatile and easily adapt to a variety of applications. The soft, durable fabric consists of 93% Cotton & 7% Spandex.

- Protect Fragile Skin
- Promote Warmth
- Shield & Hide IV sites