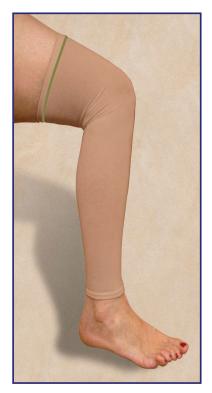

## SPANDA-SLEEVES™

Adds a Layer of Protection to Fragile Skin

## **LATEX FREE**



MTPS26000 - Arm Sleeve

**Spanda-Sleeves** are versatile and easily adapt to a variety of applications. The soft, durable fabric consists of 93% Cotton & 7% Spandex.

- Protect Fragile Skin
- Promote Warmth
- Shield & Hide IV sites



MTPS26001 - Leg Sleeve

## **PRODUCT INFORMATION**

| CATALOG #   | SIZE<br>COLOR CODE | SKIN<br>TONE | STYLE       | PKG.    |
|-------------|--------------------|--------------|-------------|---------|
| MTPS26000S  | SMALL/RED          | LIGHT        | ARM-REGULAR | 1 PAIR  |
| MTPS26000   | MEDIUM/GREEN       | LIGHT        | ARM-REGULAR | 1 PAIR  |
| MTPS26000B  | MEDIUM/GREEN       | LIGHT        | ARM-REGULAR | 50 EACH |
| MTPS26000L  | LARGE/YELLOW       | LIGHT        | ARM-REGULAR | 1 PAIR  |
| MTPS26000XL | X-LARGE/BLUE       | LIGHT        | ARM-REGULAR | 1 PAIR  |
| MTPS26001   | MEDIUM/GREEN       | LIGHT        | LEG-REGULAR | 1 PAIR  |