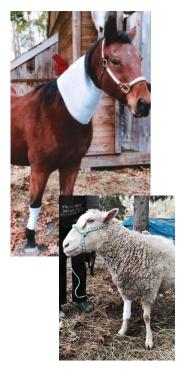

## PRODUCT INFORMATION

| Order # | Size | Description / Application                                                                                                                |
|---------|------|------------------------------------------------------------------------------------------------------------------------------------------|
| MTP01   | 1    | Small dog paw, cat paw                                                                                                                   |
| MTP02   | 2    | Medium dog paw, medium to large cat paw                                                                                                  |
| MTP03   | 3    | Medium dog paw, small dog head, small to medium sheep leg                                                                                |
| MTP04   | 4    | Large dog paw, smalll dog abdomen, small dog<br>head, small cat head, small lower horse leg                                              |
| MTP05   | 5    | Large dog paw, small dog abdomen, small to medium dog head, medium to large cat head, small cat abdomen, small to medium lower horse leg |
| MTP06   | 6    | Small to medium dog abdomen, medium dog head, medium to large cat head, small to large cat abdomen, medium to X-large lower horse leg    |
| MTP07   | 7    | Medium dog abdomen, medium to large dog head, medium to large cat abdomen, X-large lower horse leg                                       |
| MTP08   | 8    | Medium dog abdomen, large dog head, medium to large cat abdomen                                                                          |
| MTP09   | 9    | Large dog abdomen, large dog head, small horse neck (over ears)                                                                          |
| MTP10   | 10   | Large dog abdomen, small to large horse neck (over ears)                                                                                 |
| MTP11   | 11   | Medium to large horse neck (over ears)                                                                                                   |
| MTP12   | 12   | Large dog abdomen, X-large horse neck (over ears) small to large horse abdomen                                                           |
| MTP22   | 22   | Medium to X-large horse abdomen                                                                                                          |