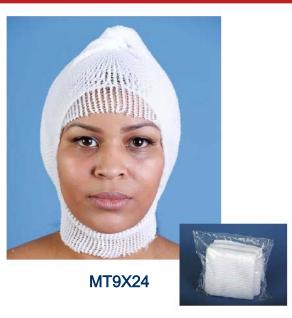

**HCPC'S CODE A4649** 

| Product # | Description/Application                    |
|-----------|--------------------------------------------|
| MT1X12    | Fingers, toes & wrists                     |
| MT1X24    | Fingers, toes & wrists                     |
| MT2X12    | Small hand, arm, leg, foot                 |
| MT2X24    | Small hand, arm, leg, foot                 |
| MT3X24    | Medium hand, arm, leg, foot                |
| MT3X36    | Medium hand, arm, leg, foot                |
| MT4X24    | Large hand, arm, leg, foot                 |
| MT4X36    | Large hand, arm, leg, foot                 |
| MT5X24    | Small head, shoulder, thigh                |
| MT5X36    | Small head, shoulder, thigh                |
| MT6X24    | Large head, shoulder, thigh                |
| MT6X36    | Large head, shoulder, thigh                |
| MT7X24    | Small chest, back, perineum, axilla        |
| MT7X36    | Small chest, back, perineum, axilla        |
| MT8X24    | Medium chest, back, perineum, axilla       |
| MT9X24    | Large chest, back, perineum, axilla        |
| MT10X24   | X-Large chest, back, perineum, axilla      |
| MT10X24   | X-Large chest, back, perineum, axilla      |
| MT11X24   | XX-Large chest, back, perineum, axilla     |
| MT12X24   | 3X-Large chest, back, perineum, axilla     |
| MT22X24   | Custom Size (Circumference stretch to 80") |