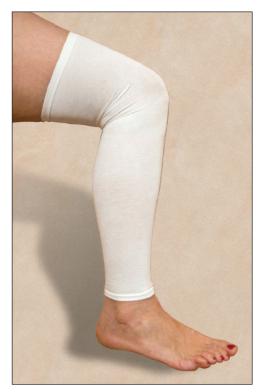

## LATEX FREE

PSARM1 - Arm Sleeve

PSLEG1 - Leg Sleeve

PROTECTS ARMS & LEGS WITH SOFT DURABLE FABRIC. Available in White only. Fabric consists of 93% Cotton & 7% Spandex.

- Protects fragile skin
- Promotes warmth
- Stays in place
- Easy to Apply over Arms or Legs

Seamless, knitted tubular sleeves with finished hems on both ends.

Designed to protect fragile skin against tears, scrapes, abrasions and bruises.

Can also be used to protect IV and wound sites.

## **PRODUCT INFORMATION:**

**#PSARM1** Arm Sleeve - Medium Size - 18" length with thumb cut-out - 25 Pair/Case

**#PSLEG1** Leg Sleeve - Universal Size - 14" length 25 Pair/Case

(800) 333-0109 www.medi-techintl.com