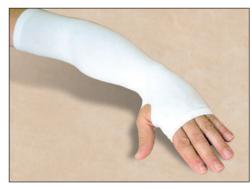

## LATEX FREE

PSARM1 - Arm Sleeve

PSLEG1 - Leg Sleeve

PROTECTS ARMS & LEGS WITH SOFT DURABLE FABRIC. Available in White only. Fabric consists of 93% Cotton & 7% Spandex.

- Protects fragile skin
- Promotes warmth
- Stays in place
- Easy to Apply over Arms or Legs

Seamless, knitted tubular sleeves with finished hems on both ends.

Designed to protect fragile skin against tears, scrapes, abrasions and bruises.

Can also be used to protect IV and wound sites.

## **PRODUCT INFORMATION:**

**#PSARM1** Arm Sleeve - Medium Size - 18" length with thumb cut-out - 25 Pair/Case

**#PSLEG1** Leg Sleeve - Universal Size - 14" length 25 Pair/Case

(800) 333-0109 www.medi-techintl.com